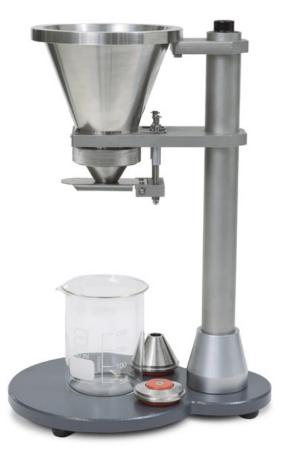

## STANDARD EQUIPMENT

EASY AND SAFE OPERATION

## **RELIABLE TEST RESULTS**

- > Base plate with column
- > Funnel
- >Easy handling
  - > Easy cleaning
- Funnel with polished inner surfaces

## LASTING EFFICIENCY

> High-quality unit components guarantee high reliability and a long service life

- > 3 interchangeable nozzles
- > Option: analytical balance

| VERSION POWDER FLOW SPEED TESTER     |            | V1326-0001                |
|--------------------------------------|------------|---------------------------|
| Funnel capacity                      | cm³        | 469                       |
| Nozzle with opening Ø 10 mm (± 0.05) |            | $\checkmark$              |
| Nozzle with opening Ø 15 mm (± 0.05) |            | $\checkmark$              |
| Nozzle with opening Ø 25 mm (± 0.05) |            | $\checkmark$              |
| CE conformity                        |            | $\checkmark$              |
| Permissible ambient temperature      | °C         | +5 bis +30                |
| Permissible relative humidity        | %          | max. 70<br>non-condensing |
| Width x Depth x Height               | mm         | 160 x 200 x 355           |
| Weight                               | kg         | 5.5                       |
| ✓ included + available/optional      | O eligible | – not available           |